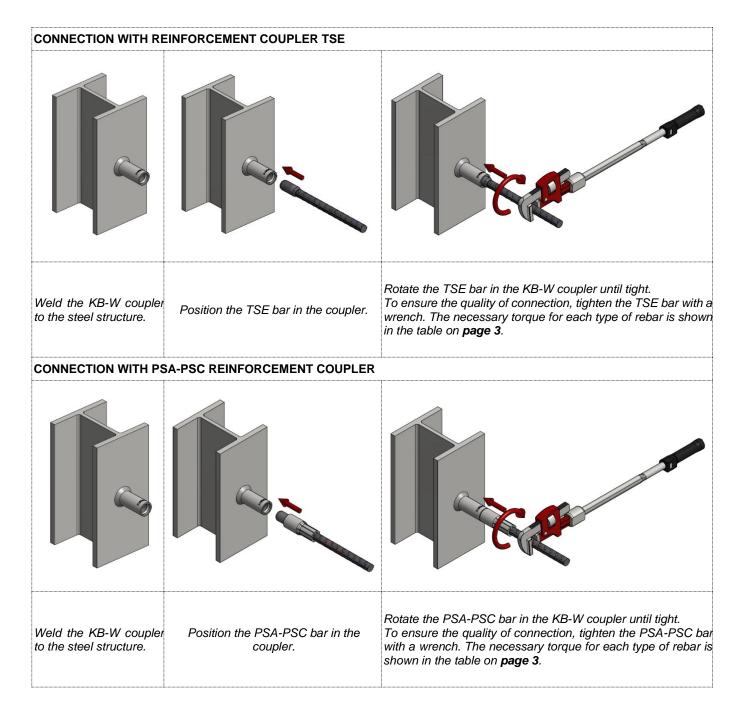

# **MOUNTING INSTRUCTIONS**



# REBAR CONNECTION SYSTEM | KB-W THREAD WELDABLE COUPLER





### INSTRUCTIONS FOR INSTALLING KB-W WELDABLE COUPLER





## **TERWA TORQUE WRENCH**

The Terwa torque wrench is specially designed for correctly mounting the Terwa coupler on site and at the factories. All Terwa wrenches are delivered with a calibration report and work instructions.

The torque values for all rebar diameters are marked on the wrench. The torque values for all Terwa couplers are listed below.

| Reinforcement diameter<br>[mm] | Necessary torque for each type of<br>rebar<br>[Nm] | Setting torque using wrench Mt<br>[Nm] |
|--------------------------------|----------------------------------------------------|----------------------------------------|
| 10                             | 50                                                 | 60                                     |
| 12                             | 60