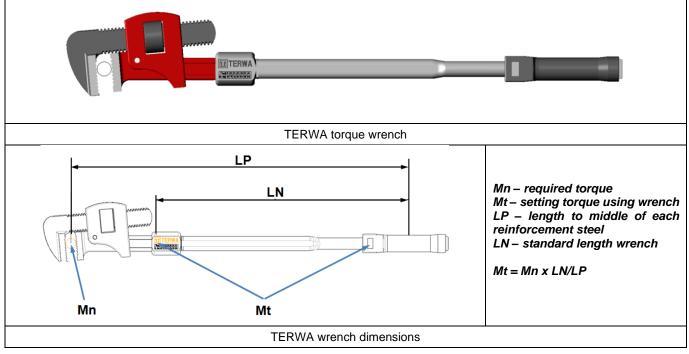

## **TERWA TORQUE WRENCH**

The Terwa torque wrench is specially designed for correctly mounting the Terwa coupler on site and at the factories. All Terwa wrenches are delivered with a calibration report and work instructions.

The torque values for all rebar diameters are marked on the wrench. The torque values for all Terwa couplers are listed below.

| Reinforcement diameter<br>[mm] | Necessary torque for each type of<br>rebar<br>[Nm] | Setting torque using wrench Mt<br>[Nm] |
|--------------------------------|----------------------------------------------------|----------------------------------------|
| 10                             | 50                                                 | 60                                     |
| 12                             | 60                                                 | 60                                     |
| 14                             | 70                                                 | 60                                     |
| 16                             | 80                                                 | 60                                     |
| 18                             | 90                                                 | 70                                     |
| 20                             | 100                                                | 75                                     |
| 22                             | 110                                                | 82                                     |
| 25                             | 125                                                | 93                                     |
| 28                             | 140                                                | 104                                    |
| 32                             | 160                                                | 119                                    |
| 40                             | 200                                                | 148                                    |
|                                |                                                    | •                                      |